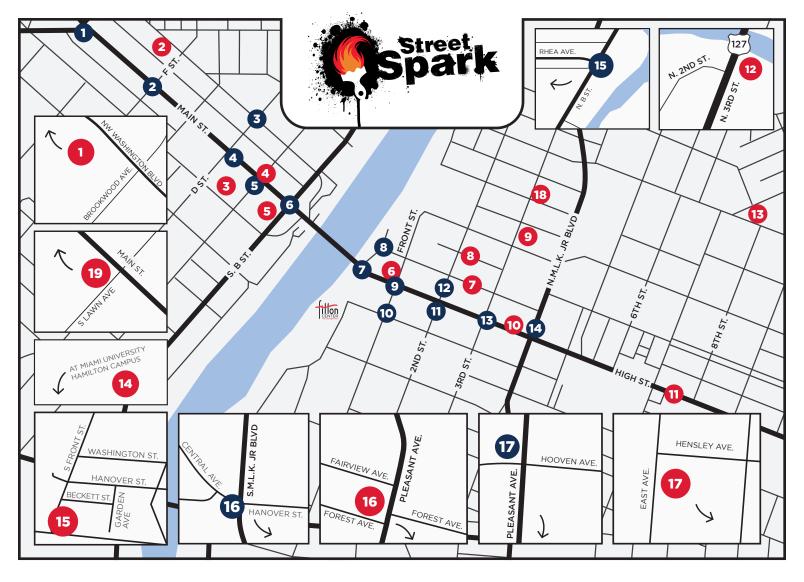

## StreetSpark Murals

- 1. Garden of the Dogs 190 N. Brookwood Ave. ELITE Performance & Wellness
- **2. Cultivating Community** 601 Park Ave. Telhio Credit Union
- **3. Alexander**Corner of Main & D St.
  Armstead Park
- **4. The Delicate Balance of Progress** | 212 Main St. Unsung Salvage Design Co.

- **5. Left Hander for Life** 15 South B St. Clarks Sporting Goods
- 6. Make Way for McCloskey Corner of High & Front St. | Hamilton Mill
- **7. Taking Flight**Corner of Second &
  High St. | Rotary Park
- 8. Golden Ethos 134 N. Second St. N2 Tap and Bottle Shop

9. Charge the Line

204 N. Third St. Hamilton Professional Fire Fighters IAFF Local 20

**10. Incrementum** 350 High St. First Financial-Max Stacy Flowers building

**11. Hey Caddy-O** 736 High St. Tire Choice Auto Service Centers

- **12. Natural History** 960 N. Third St. Next to the Power Plant
- **13. Ro-Bros** 802 Heaton St.
- **14. Paint the Town Red** 1601 University Blvd. Miami Hamilton campus athletic building
- **15.** Inspiring the Future 1140 S. Front St. Booker T. Washington Community Center

- **16. The Flowing Pride of Lindenwald** 2537 Pleasant Ave.
- Minnicks Drive Thru
- **17. Garden Parade**Corner of East & Hensley
  Ave. | Jefferson Park
- **18. Stream of Consciousness** 300 N. Third Street Hamilton Lane Library
- **19. Bartels' Butterflies** 929 Main Street Bartels Heating and Cooling

## **StreetSpark Utility Boxes**

- **1. Main and Eaton Ave.** In front of firehouse
- **2. Main and F Street** Across from The HUB
- **3. Park and D Street** Near playground
- **4. Main and D Street**Next to 3 Bears Emporium
- **5. Main and C Street** Next to Quick Stop

- **6. Main and B Street** Next to stoplight
- 7. Monument and High In front of Soldiers, Sailors and Pioneers Monument
- **8. Monument and Market** Next to river/MBW
- **9. Front and High** Next to Presbyterian Church

- **10. Front and Court**Across from Post Office
- **11. High and Second**Next to gazebo/courthouse
- **12. Second Street** In Rotary Park
- **13. High and Third**Next to Mehas Music
- 14. Corner of MLK and High
- Across from McDonalds
- **15. Rhea and B Street** Next to parking lot & river
- **16. Hanover and MLK Boulevard**Next to stoplight
- **17. Pleasant and Hooven Avenue**Near St. Anne's church